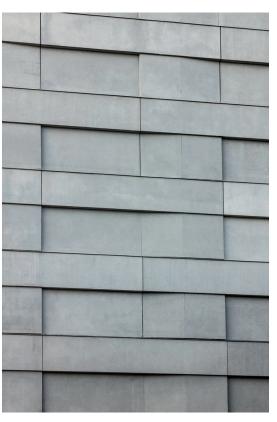

Characterised by striking chamfered concrete elements and profiled cornices, the façades are the architectural vocabulary that expresses movement into the structure. This movement follows a basic horizontal and vertical rhythm dictated by the concrete elements, the cornices and the recesses on either side of the building. Seen as a whole, **the architectural composition of the building is subtle and stylish**, a quality that extends to the material characteristics of its timber frame.