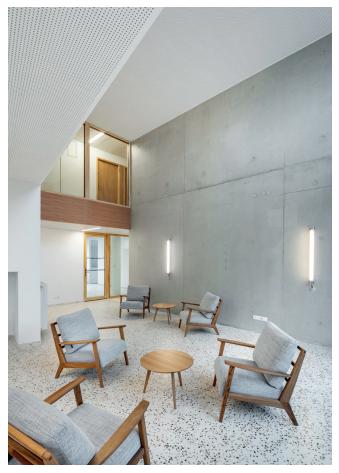

Inside, the building provides 7,670m<sup>2</sup> of usable space and an **interesting range of potential uses**. Alongside the 300 student rooms, each with its own kitchenette and bathroom, the ground floor is largely given over to communal living space and houses a multi-functional meeting/events room, a lounge and a communal kitchen as well as the manager's office. Community and the communal are high on the agenda at the Maison de la Francophonie, where the architects have imagined two open-plan **areas for social interaction** on each of the eight floors, creating living space with views of the surrounding area. The individual rooms are also designed to enable students to entertain on a small scale and to adapt to their daily routines. The exterior space is equally attractive. 75% of it is landscaped, while two terraces provide pleasant outdoor seating areas.