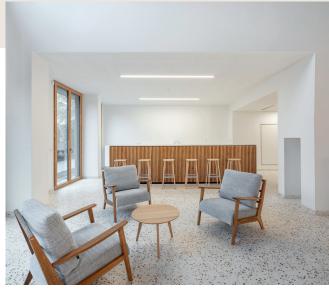

Inside, the building provides 7,670m<sup>2</sup> of usable space and an **interesting range of potential uses**. Alongside the 300 student rooms, each with its own kitchenette and bathroom, the ground floor is largely given over to communal living space and houses a multi-functional meeting/events room, a lounge and a communal kitchen as well as the manager's office. Community and the communal are high on the agenda at the Maison de la Francophonie, where the architects have imagined two open-plan **areas for social interaction** on each of the eight floors, creating living space with views of the surrounding area. The individual rooms are also designed to enable students to entertain on a small scale and to adapt to their daily routines. The exterior space is equally attractive. 75% of it is landscaped, while two terraces provide pleasant outdoor seating areas.