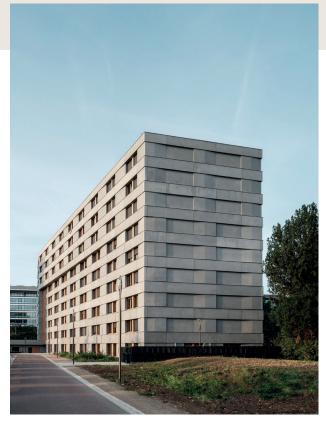

#### A welcoming place for students to live

The new student residence was to form part of a collection of remarkable buildings. Baumschlager Eberle Architekten designed a sculptural, standalone building with a rhythmical façade that adds a striking new silhouette to the campus, a landmark that can be seen from afar.

#### Typology Residential

Client CIUP - Cité Internationale Universitaire de Paris, Demathieu Bard Immobilier Site 21-24 rue du Professeur Hyacinthe Vincent and 24-26 rue André Rivoire, Paris, France Site area 7.545 m<sup>2</sup> Area of building 2.523 m<sup>2</sup> Gross floor area 7.369 m<sup>2</sup> Cooperation sam Architectes, Paris, France Completion 2020 Photographie Luc Boegly LB, Cyrille Weiner CW Team Baumschlager Eberle Architekten, Paris, France