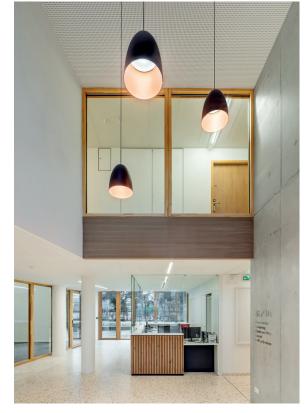

Inside, the building provides 7,670m<sup>2</sup> of usable space and an **interesting range of potential uses**. Alongside the 300 student rooms, each with its own kitchenette and bathroom, the ground floor is largely given over to communal living space and houses a multi-functional meeting/events room, a lounge and a communal kitchen as well as the manager's office. Community and the communal are high on the agenda at the Maison de la Francophonie, where the architects have imagined two open-plan **areas for social interaction** on each of the eight floors, creating living space with views of the surrounding area. The individual rooms are also designed to enable students to entertain on a small scale and to adapt to their daily routines. The exterior space is equally attractive. 75% of it is landscaped, while two terraces provide pleasant outdoor seating areas.