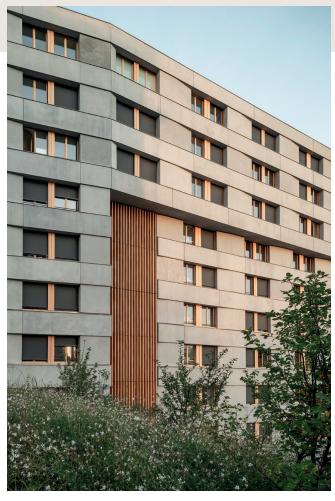

Characterised by striking chamfered concrete elements and profiled cornices, the façades are the architectural vocabulary that expresses movement into the structure. This movement follows a basic horizontal and vertical rhythm dictated by the concrete elements, the cornices and the recesses on either side of the building. Seen as a whole, **the architectural composition of the building is subtle and stylish**, a quality that extends to the material characteristics of its timber frame.

#### A welcoming place for students to live

The new student residence was to form part of a collection of remarkable buildings. Baumschlager Eberle Architekten designed a sculptural, standalone building with a rhythmical façade that adds a striking new silhouette to the campus, a landmark that can be seen from afar.