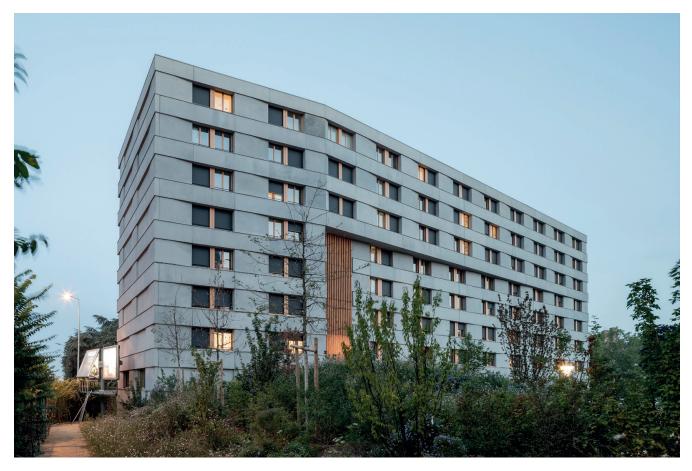

### When comfort meets beauty

The new residence building by Baumschlager Eberle Architekten is located in a prominently occupied environment. The student city Cité internationale universitaire de Paris was founded as an international community after World War 1. It boasts buildings by the co-inventor of modernism Le Corbusier, the Dutch master of architectural proportions Willem Marinus Dudok and Claude Parent, the partner of the architectural philosopher Paul Virilio.

The Maison des étudiants de la francophonie sets out to offer its residents a spatial framework that makes comfort and beauty an essential part of their everyday experience. A challenge it rose to from day one thanks to its location within the wider urban context for Baumschlager Eberle Architekten (lead architect) and Sam Architectes (associated architects). Marking the transition from Paris's noisy Boulevard Périphérique to the quieter park-like atmosphere of the Rue du Professeur Hyacinthe Vincent, the site was chosen to offer its students maximum peace and quiet. The use of concrete with its insulating properties as the primary building material further mitigates acoustic inputs.

Characterised by striking chamfered concrete elements and profiled cornices, the façades are the architectural vocabulary that expresses movement into the structure. This movement follows a basic horizontal and vertical rhythm dictated by the concrete elements, the cornices and the recesses on either side of the building. Seen as a whole, **the architectural composition of the building is subtle and stylish**, a quality that extends to the material characteristics of its timber frame.