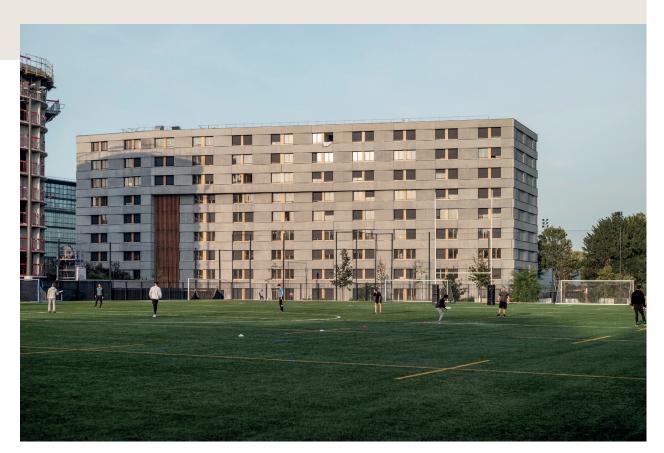

#### A welcoming place for students to live

The new student residence was to form part of a collection of remarkable buildings. Baumschlager Eberle Architekten designed a sculptural, standalone building with a rhythmical façade that adds a striking new silhouette to the campus, a landmark that can be seen from afar.

#### Typology Residential

Client CIUP - Cité Internationale Universitaire de Paris, Demathieu Bard Immobilier Site 21-24 rue du Professeur Hyacinthe Vincent and 24-26 rue André Rivoire, Paris, France Site area 7.545 m<sup>2</sup> Area of building 2.523 m<sup>2</sup> Gross floor area 7.369 m<sup>2</sup> Cooperation sam Architectes, Paris, France Completion 2020 Photographie Luc Boegly LB, Cyrille Weiner CW Team Baumschlager Eberle Architekten, Paris, France