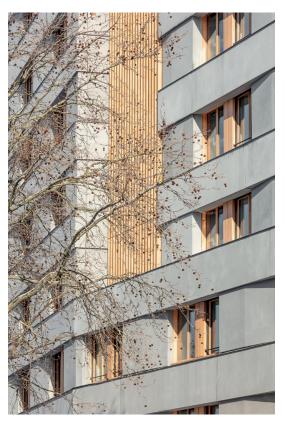

Characterised by striking chamfered concrete elements and profiled cornices, the façades are the architectural vocabulary that expresses movement into the structure. This movement follows a basic horizontal and vertical rhythm dictated by the concrete elements, the cornices and the recesses on either side of the building. Seen as a whole, **the architectural composition of the building is subtle and stylish**, a quality that extends to the material characteristics of its timber frame.

#### A welcoming place for students to live

The new student residence was to form part of a collection of remarkable buildings. Baumschlager Eberle Architekten designed a sculptural, standalone building with a rhythmical façade that adds a striking new silhouette to the campus, a landmark that can be seen from afar.