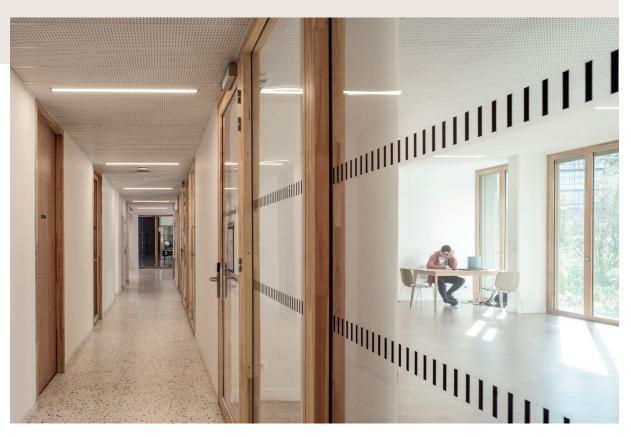

Inside, the building provides 7,670m<sup>2</sup> of usable space and an **interesting range of potential uses**. Alongside the 300 student rooms, each with its own kitchenette and bathroom, the ground floor is largely given over to communal living space and houses a multi-functional meeting/events room, a lounge and a communal kitchen as well as the manager's office. Community and the communal are high on the agenda at the Maison de la Francophonie, where the architects have imagined two open-plan **areas for social interaction** on each of the eight floors, creating living space with views of the surrounding area. The individual rooms are also designed to enable students to entertain on a small scale and to adapt to their daily routines. The exterior space is equally attractive. 75% of it is landscaped, while two terraces provide pleasant outdoor seating areas.

Characterised by striking chamfered concrete elements and profiled cornices, the façades are the architectural vocabulary that expresses movement into the structure. This movement follows a basic horizontal and vertical rhythm dictated by the concrete elements, the cornices and the recesses on either side of the building. Seen as a whole, **the architectural composition of the building is subtle and stylish**, a quality that extends to the material characteristics of its timber frame.